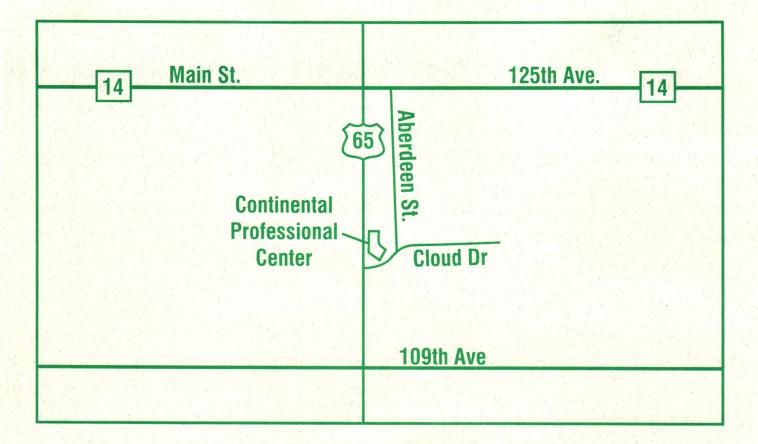

## Kris D. Johnson, DDS

11800 Aberdeen Street NE - Suite 140, Blaine, Minnesota 55449 • (763) 772-0330 • Fax (763) 772-0354 info@northlandendo.com • www.northlandendo.com

| Introducing:                                                                                                                                     | Date:                                                                                                                                       |
|--------------------------------------------------------------------------------------------------------------------------------------------------|---------------------------------------------------------------------------------------------------------------------------------------------|
| Remarks:                                                                                                                                         |                                                                                                                                             |
|                                                                                                                                                  |                                                                                                                                             |
|                                                                                                                                                  |                                                                                                                                             |
|                                                                                                                                                  |                                                                                                                                             |
| Referred by Dr                                                                                                                                   | Provider Email                                                                                                                              |
|                                                                                                                                                  | Please evaluate/treat: □ Patient has toothache □ Tooth has been accessed □ X-ray revealed radiolucency □ Tooth had pulp exposure □ Swelling |
| Molars   Bicuspids   Anteriors   Anteriors   Bicuspids   Molars     1   2   3   4   5   6   7   8   9   10   11   12   13   14   15   16   Upper | □ Needs RCT for restorative needs □ Patient has had a previous RCT                                                                          |
| 1 2 3 4 5 6 7 8 9 10 11 12 13 14 15 16 Upper   32 31 30 29 28 27 26 25 24 23 22 21 20 19 18 17 Lower   RIGHT LEFT                                | Restorative:  Temporize   Leave post space canal    Seal with —  Amalgam   Composite   Glass lonomer                                        |
|                                                                                                                                                  |                                                                                                                                             |